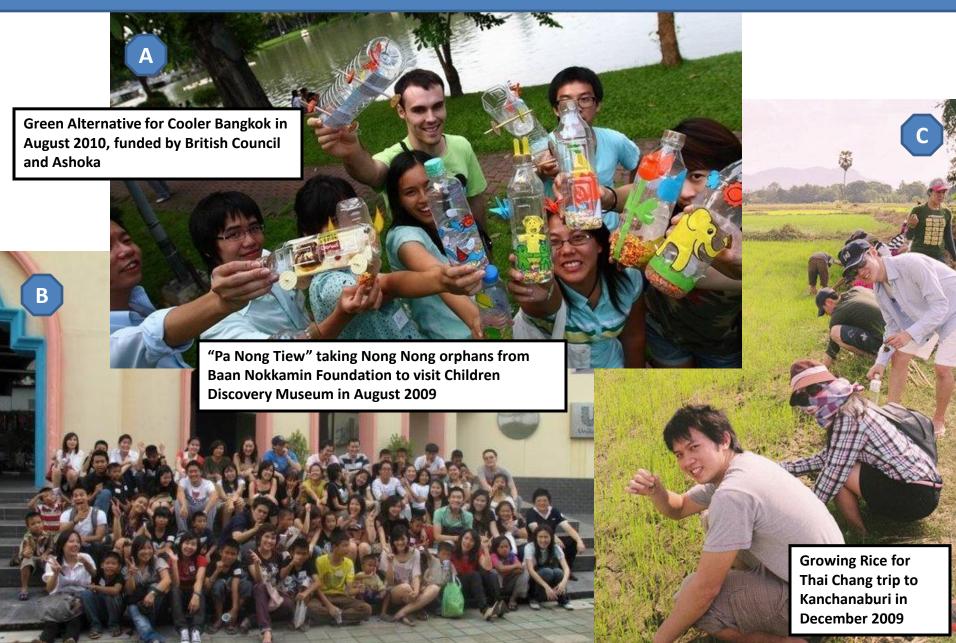

anning internship





remote rural village in Nan province

TYPN CONTRACTOR OF THE PROPERTY OF THE PROPERT

BEX reception at Imperial Queen's Park Hotel with Dr. Surakiat Sathirathai, former Deputy Prime Minister and Minister of Finance and BEX advisor at the reception



# Best Practices Social Entrepreneurship Internship



First batch of BEX team met with Thai Prime

Minister in 2010



#### Office of the Prime Minister



















มูลนิธิแม่ฟ้าหลวง ในพระบรมราชูปถัมภ์ Mae Fah Luang Foundation under Royal Patronage































## Mark Wang

SE Development Officer, ChangeFusion

MIA, Columbia's School of International and Public Affairs





## **Noon Pakavaleetorn**

Silapakorn University 2013 Designer, Mae Fah Luang Foundation

# **Caring Leader Initiative**



# **Collaboration & Networking**



# Change Fusion SOCIAL INNOVATION DESIGN & INVESTMENT SERVICE







# opendream 🔊























#### GOODWILL GROUP FOUNDATION

Empowering Disadvantaged Thai Women

### Build an enabling ecosystem for Change Agents in Thailand