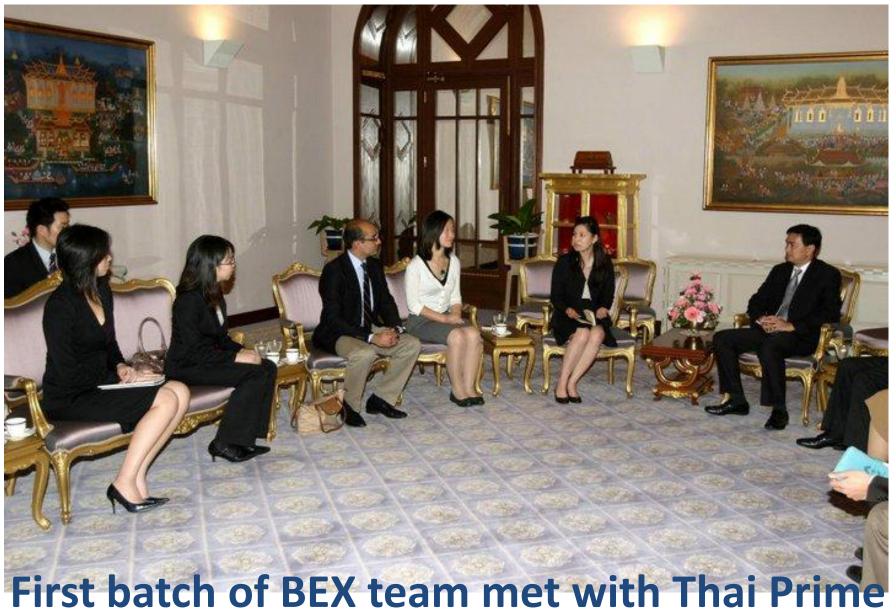

# Best Practices Social Entrepreneurship Internship

First batch of BEX team met with Thai Prime

Minister in 2010