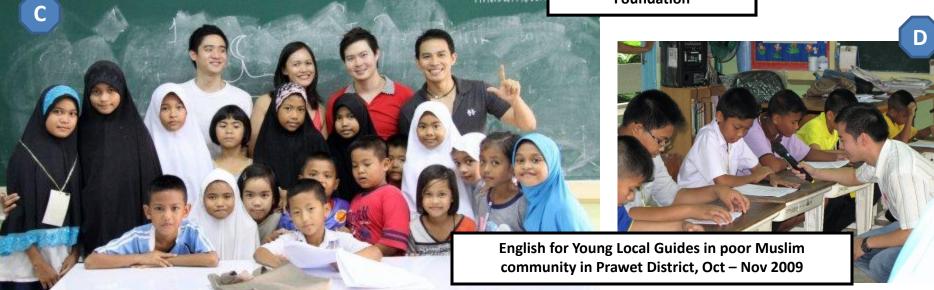

Thai Young Philanthropist Network

-Leads the Change-



# **Underprivileged Empowerment**





English and skill training for urban disadvantaged women with Goodwill Group Foundation from Nov'08 to 2010





# Social Entrepreneur Incubator





#### TOA Bonding Spirit กิจกรรมเล็กๆ แต่สร้างสุขได้ยิ่งใหญ





## **Schools & Education**



# **Philanthropy & Social Investment**





**Nexus Thailand** 2014

@ Bangkok

# Brain Exchange (BEX)





Interns at the Prime Minister's Office visit the electricity plant for their 10-year energy planning internship





remote rural village in Nan province

TYPN CONTRACTOR OF THE PROPERTY OF THE PROPERT

BEX reception at Imperial Queen's Park Hotel with Dr. Surakiat Sathirathai, former Deputy Prime Minister and Minister of Finance and BEX advisor at the reception



# Best Practices Social Entrepreneurship Internship



First batch of BEX team met with Thai Prime

Minister in 2010



#### Office of the Prime Minister



















มูลนิธิแม่ฟ้าหลวง