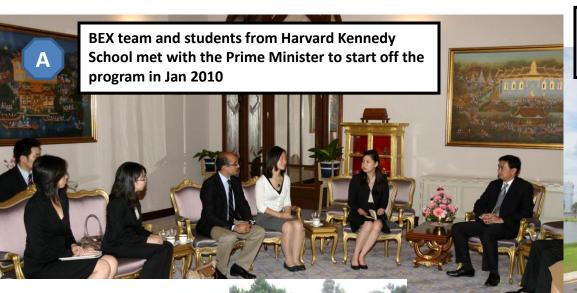

# Brain Exchange (BEX)

Interns at the Prime Minister's Office visit the electricity plant for their 10-year energy planning internship

remote rural village in Nan province

TYPN CONTRACTOR OF THE PROPERTY OF THE PROPERT

# Best Practices Social Entrepreneurship Internship

First batch of BEX team met with Thai Prime

Minister in 2010